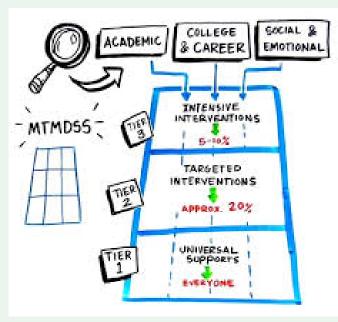

# SOCIAL & EMOTIONAL

**ACADEMIC** 

COLLEGE & CAREER

**Click Me for More Information!** 

**Visit our District Website!** 

www.stocktonusd.net/ schoolcounselors

#### **TIER 1:**

The Whole School Receives:

- Classroom Instruction in all Three Domains
- Parent Engagement
- Individual Student Planning: 4-Year and 6-Year Academic Plans
- School-Wide Events
- Attendance and Grade Monitoring
- Staff Professional Development

#### TIER 2:

Through Referrals and Data, **Some Students** Receive:

- Small Group Counseling
- Brief Solution-Focused Individual Counseling
- Collaboration and Consultation Services (IEPs, 504s, SSTs, and CARE Teams)
- Assessment of Student Basic Needs
- Restorative Post-Suspension Conferences
- Chronic Absenteeism and Core Academic Progress Interventions and Support

#### **TIER 3:**

Through Referrals and Data, Few Students Receive:

- Responsive Crisis Counseling
- Referrals to District and Community Resources and Agencies
- Consultation with Site and District Service Providers